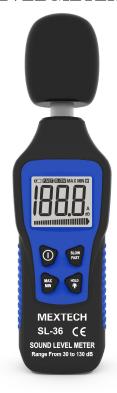

## **SOUND LEVEL METER SL36**

**Application:** Applicable to measure the Sound level of environment, Machinery, Vehicles, Ships & Other Noise.

## Features :-

- LCD Display with Backlight & Torch.
- Meter Permits the option of "A" Weighting
- Response Type : Slow(1000ms), Fast(125ms)
- Max Min function.
- Low Battery Indication
- Overload Indication. : < 30dB (UN Display)</li>
  - >130dB (OL Display)
- Auto/Manual Power Off.
- ½ inch Electret Condenser Microphone Sensor.
- Power Supply: 9 Volt battery.
- Unit Size: 192 X 53.8 X 35 mm.
- Weight: 169 gms (Including Battery)
- Accessories: Instruction Manual, 9V Battery, Windscreen.