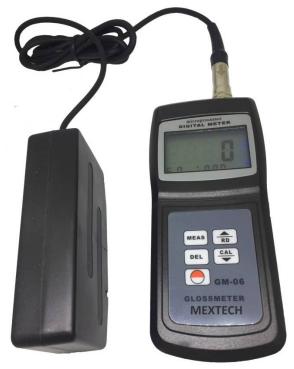

## **DIGITAL GLOSS METER GM-06**

<u>APPLICATION</u>: Widely used in Floor maintenance, Surface cleaning quality control, Stone and tile gloss measurement, Checking printed matter, Quality control of paint and ink, Polished metal surface, Inspection of paint protection and waxing, Auto body.

## **SPECIFICATION:**

• Display:4 digits LCD with backlight

Measuring Range : 0.1 to 200 GU( Gloss Units)

Accuracy:±1.0 gloss unit

Resolution: 0.1 gloss unit

## **FEATURES:**

Self Calibration

Measurement Angle: 60 Degrees

Memory: 254 Readings.PC Interface: RS232 CLow Battery Indication

Operating Temperature & Humidity: 0-40°C, 85% RH

Power supply: 4×1.5VAAA Size battery

Display Size : 48 X 28 mm

• Measuring Probe Size: 108 X 58 X 28 mm with 1.4 meter wire

Unit Size: 156 X 67 X 28 mm

• Weight: 300 gms(Including Batteries)

• Accessories: Instruction Manual, Measuring Probe, Calibration sample, Cleaning Clothe, Carrying case.