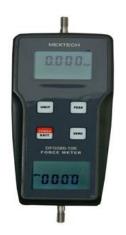

## **DIGITAL FORCE GAUGE DFG380-10k**

**APPLICATION:** Its is widely used in electronics building hardware ,textile ,auto parts, ignition device such as lighter, five fighting equipment pen machinery ,scientific research institutions and other industries.

## **SPECIFICATION:**

Display - 2 reserved 4 digit LCD display Force Range -±10kg ±98N ±22Lbf Accuracy -±0.5%FS ±1Digit Resolution-0.1N,1N/0,01kgF,0.1LbF

## FEATURES:

Measurement unit-kgf, N, Lbf Measurement state -peak value measurement , real time measurement. Power off-10mins auto power off, manual power off. Display Backlight Operating Temperature and humidity 0~40°C <80%RH Power supply -2pcs x1.5V AAA Battery or DC 6V Display Dimension -42x28mm Unit Dimension -175x80x36mm Probe Size -181x54x30mm Calibration Function Storing Memory-99 Readings PC Interface ( Measured data can be transmittance to computer ) Accessories -Instruction manual, pulling hook flat tip, Conetip, V-shaped grove tip,v-shaped wedge tip. lengthening connection rod ,carrying case . Optional accessories -6V DC Power Adapter.